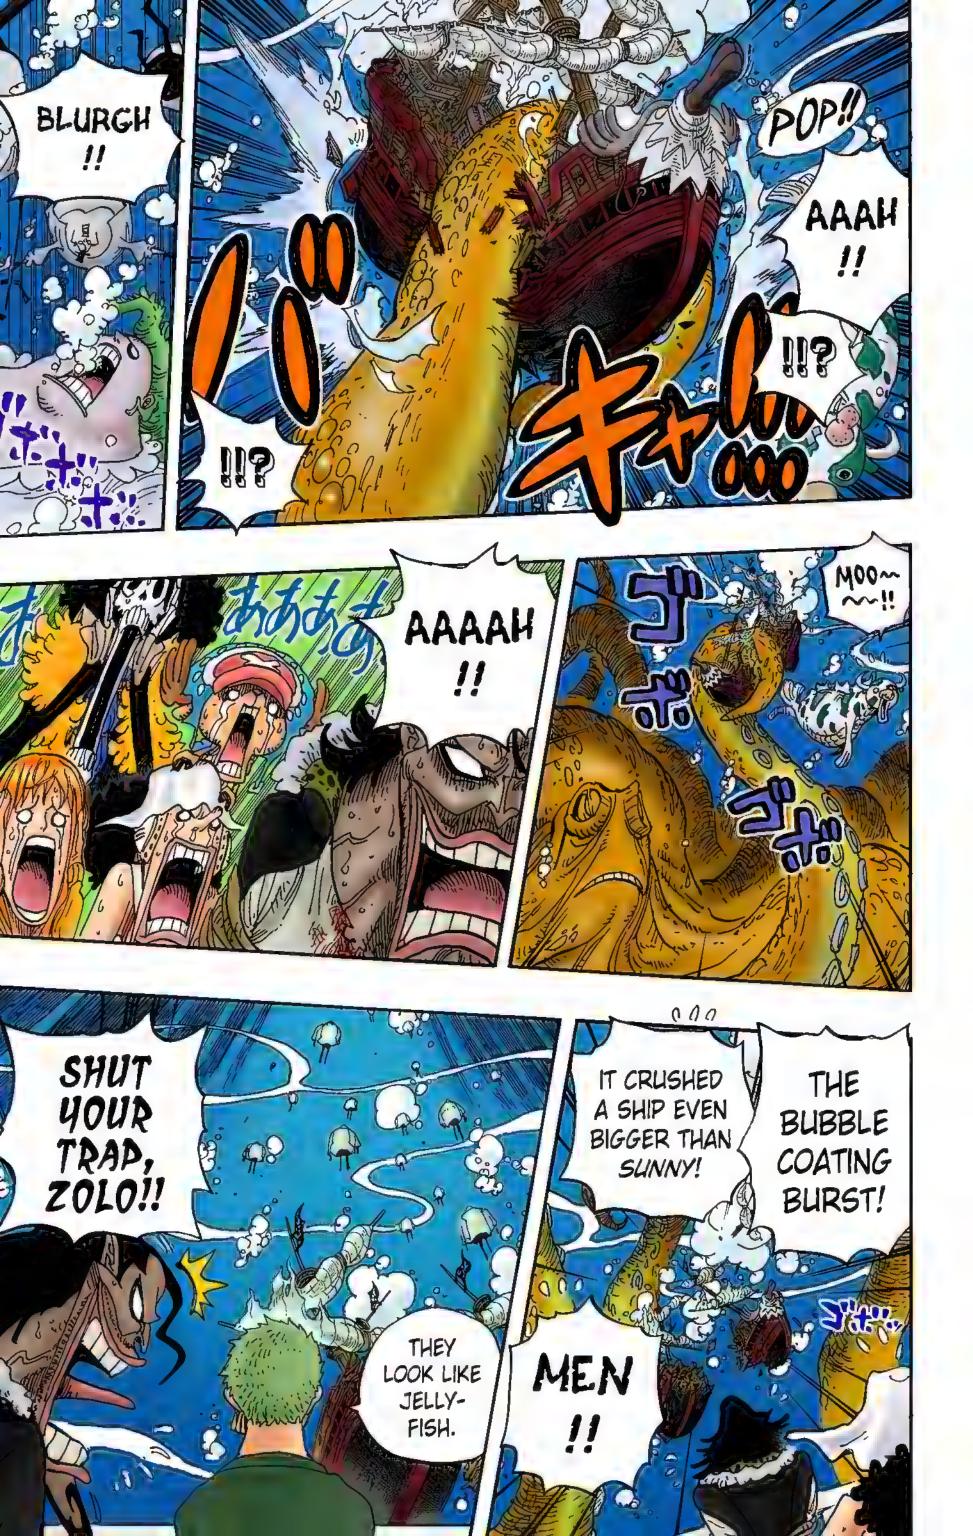

### REQUEST: "CHOPPER BEING SKETCHED BY RACCOON DOGS" BY MOSSARI

IT MUST BE HUNDREDS OF YEARS OLD! THE KRAKEN IS A MONSTER THAT APPEARS IN COUNTLESS LEGENDS!

TAKE A GOOD LOOK! BUT YOU DON'T EVEN NEED A GOOD LOOK! IT'S GIGANTIC!!

WHAT ARE THEY THINKING?! ANYONE WOULD RUN AT THE FIRST SIGHT OF THAT THING! I'D BETTER DO SOMETHING TO PROTECT MYSELF! IT WON'T BE HEALTHY to stay aboard this SHIP FOR LONG!

DON'T BE STUPID! CAN'T YOU SEE ALL THE WRECKED SHIPS IT'S HOLDING? YOU WANT TO END UP LIKE THAT ?!

NO! YOU'LL JUST CUT IT UP! WE'RE KEEPING THAT OCTOPUS AS A PET!

3

I'LL DEFEAT IT WHILE WE'RE WAITING FOR YOU THEN.

I'M GONNA GUYS BUY HIT IT WITH ME SOME SOMETHING HUGE!

YOU

TIME.

NAMI IS WORRIED SPLURT !!! ABOUT ME!